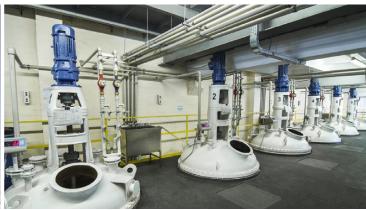

### **Preparation room**

7 reactors allow us to prepare a wide range of products at a time. Production capacity reaches 2,500 tons per month and 30,000 tons per year