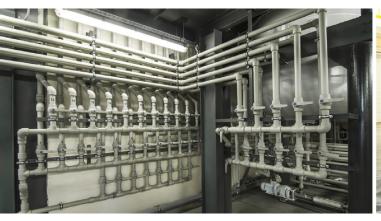

### **Preparation room**

7 reactors allow us to prepare a wide range of products at a time. Production capacity reaches 2,500 tons per month and 30,000 tons per year